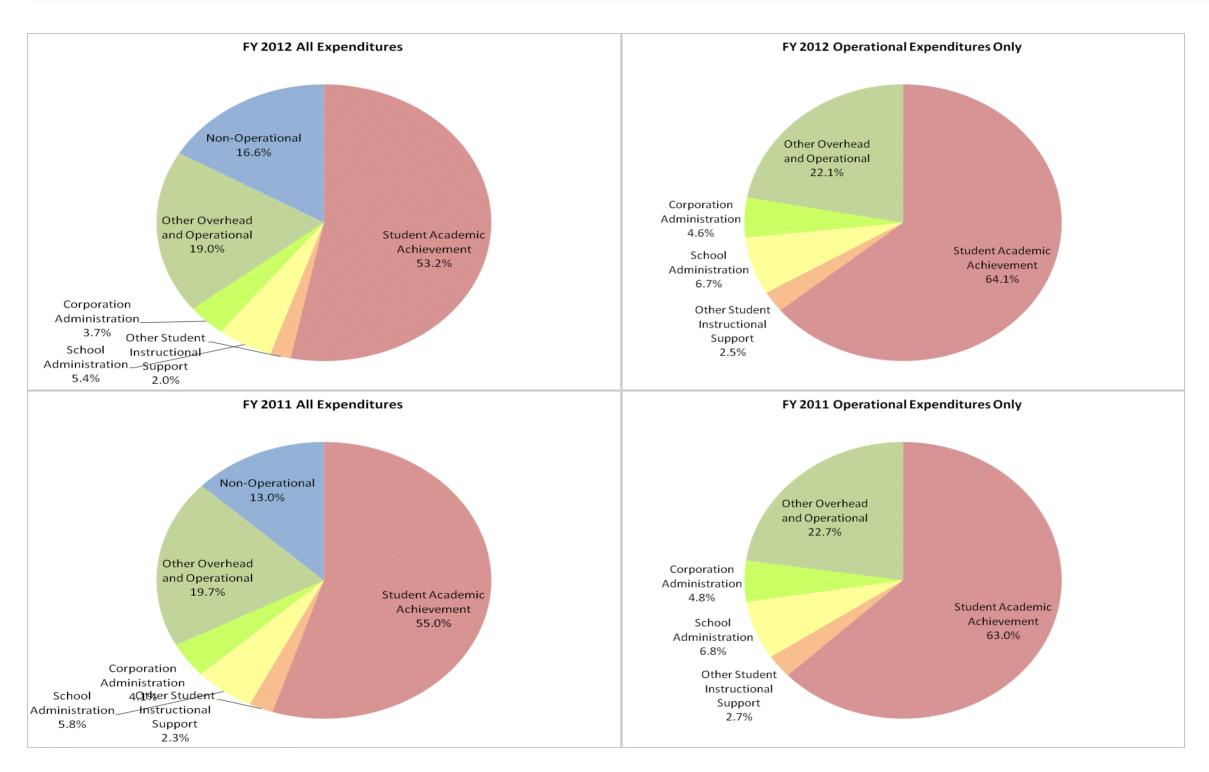

#### Western Wayne Schools (8355)

|                                | FY           | 06 % of Total |              | FY09 % of Total | FY          | ′11 % of Total | FY           | /12 % of Total |
|--------------------------------|--------------|---------------|--------------|-----------------|-------------|----------------|--------------|----------------|
| Student Instructional Category | FY 2006      | Exp           | FY 2009      | Ехр             | FY 2011     | Exp            | FY 2012      | Exp            |
| Student Academic Achievement   | \$5,479,761  | 54.8%         | \$5,550,109  | 55.1%           | \$5,440,386 | 55.0%          | \$5,990,977  | 53.2%          |
| Student Instructional Support  | \$674,889    | 6.7%          | \$815,354    | 8.1%            | \$808,038   | 8.2%           | \$832,366    | 7.4%           |
| Overhead and Operational       | \$2,107,053  | 21.1%         | \$2,404,464  | 23.9%           | \$2,355,066 | 23.8%          | \$2,565,282  | 22.8%          |
| Nonoperational                 | \$1,739,114  | 17.4%         | \$1,306,563  | 13.0%           | \$1,289,190 | 13.0%          | \$1,871,340  | 16.6%          |
| Grand Total                    | \$10,000,816 |               | \$10,076,490 |                 | \$9,892,681 |                | \$11,259,966 |                |